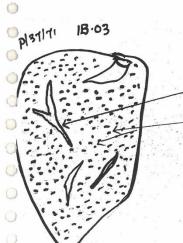

HISTOPATHOLOGY:-

Showed the picture of Chronic Venous

Congestion.

CHRONIC VENOUS CONGESTON LIVER

Engarged hepatic veins with Blood.

Alternating zone of dark of pule areas.

(Nul-meg appearance)