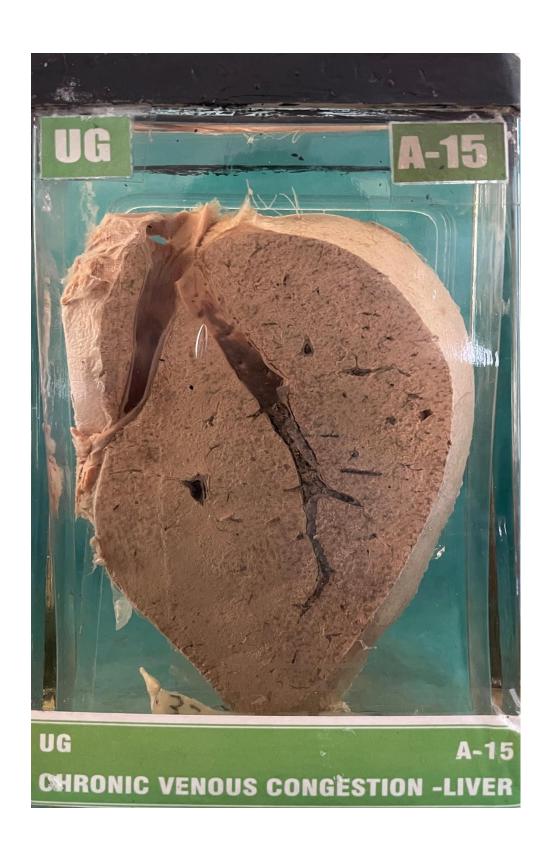

## **A15 – CHRONIC VENOUS CONGESTION-LIVER**

**UG** A-15

## C. V. C. LIVER

A Female patient of 35 years, was admitted in the Hospital with the complaints of Breathlessness, eedema of the face and feet for the past 3 years. Examination showed the signs of right heart failure. Patient expired. Autopsy conducted.

## MACROSCOPY:-

0

0

0

0

0

0

- 1) Specimen of the Liver.
- 2) Moderately reduced in size.
- 3) Cut-surface shows engorged hepatic vein with blood.
- 4) Cut-section shows three prominent are
- 5) Blackish area congested, yellow area fatty infiltration and white that of normal tissue.

HISTOPATHOLOGY:-

Showed the picture of Chronic Venous

Congestion.

CHRONIC VENOUS CONGESTON LIVER

Engarged hepatic veins with Blood.

Alternating zone of dark of pule areas.

(Nul-meg appearance)