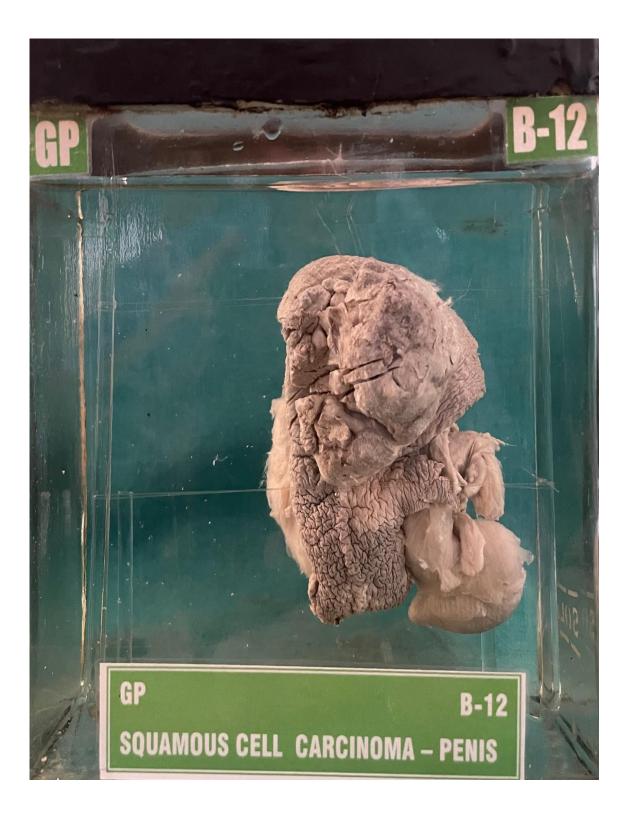

## **B12 – SQUAMOUS CELL CARCINOMA**

| 0          |                                                                                               |
|------------|-----------------------------------------------------------------------------------------------|
| 0          |                                                                                               |
| 0          |                                                                                               |
| 0          | GP D 10                                                                                       |
| 0          | <b>GP B-12</b>                                                                                |
| 0          |                                                                                               |
| 0          | SQUAMOUS CELL CARCINOMA                                                                       |
| 0          | A male patient of 50 years 1 old with H/o of growth on the penis since 2 years.               |
| 0          | GROSS APPEARANCE:- Specimen of penis with testis. There is cauliflower like growth            |
| 0          | measuring about 2" in diameter, pinkish brown in colour, at glans penis involving completely. |
| 0          | Cut surface shows infiltration of growth to deeper tissues. Testis is free from growth.       |
| 0          |                                                                                               |
| 0          | MICROSCOPY:- Consistent with squamous cell carcinoma.                                         |
| 0          | <b>DIAGNOSIS:-</b> Squamous cell carcinoma.                                                   |
| 0          |                                                                                               |
| 0          |                                                                                               |
| 0          |                                                                                               |
| 0          |                                                                                               |
| 0          |                                                                                               |
| 0          |                                                                                               |
| 0          |                                                                                               |
| 0          |                                                                                               |
| 0          |                                                                                               |
| 0          |                                                                                               |
| 0          |                                                                                               |
| 0          |                                                                                               |
| 0          |                                                                                               |
| 0          |                                                                                               |
| 0          |                                                                                               |
| $\bigcirc$ |                                                                                               |
| $\bigcirc$ |                                                                                               |
| 0          |                                                                                               |
| 0          |                                                                                               |
| $\bigcirc$ |                                                                                               |
| (          |                                                                                               |