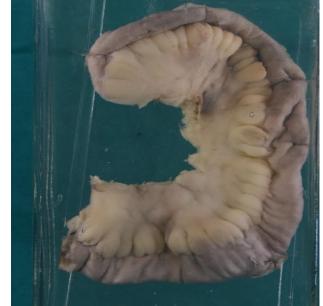

## **GIT 6 LACERATED SMALL INTESTINE**

## **GROSS**

Specimen shows small intestine of length approx. 25 cm showing laceration 4\*1\*1cm present