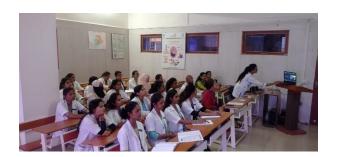

# Brief Report of Scientific Writing Skills Capability Enchancement Scheme

"Scientific Writing Skills"

Scientific Writing Skills was conducted from 21/08/2023 – 25/9/2023 (Monday and Wednesday at 12pm to 6pm and Saturday 11am to 12pm) in the Department of Public Health, J N Medical College, KAHER for BPH, MPH, MSc. & BSc Nutrition and Dietetics students (with 90 students as strength of class). It was attended by an average of 82-85 students on all days. Dr. Ashwini Narasannavar, Associate Professor, Department of Public Health and Dr. Pooja Nilgar conducted it.

Week 1: Pre test was conducted to assess basic knowledge about writing skills. Introduction and basic literature search topics were covered. Week 2: Advanced Literature search using software, referencing and its management were demonstrated and lecture on these topics were organized. Week 3: in continuous with literure search, the students were taught on different writing skills like report writing, synopsis writing, Dissertation writing. Week 4: complete dissertation writing with referencing followed by Manuscrpit writing was taken. Once they understood the manuscript writing they were taught about grant writing. Week 5: the students were told to do presentations on the steps of different writing skills. Last concept writing ws taught to all the students and posttest was obtained.