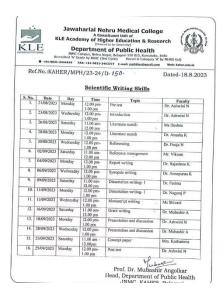

### Scientific Writing Skills

| S. No. | Date       | Day       | Time       | Topic                       | Faculty         |
|--------|------------|-----------|------------|-----------------------------|-----------------|
| 1.     | 21/08/2023 | Monday    | 12.00 pm-  | Pre test                    | Dr. Ashwini N   |
|        |            |           | 1.00 pm    |                             |                 |
| 2.     | 23/08/2023 | Wednesday | 12.00 pm-  | Introduction                | Dr. Ashwini N   |
|        |            |           | 1.00 pm    |                             |                 |
| 3.     | 26/08/2023 | Saturday  | 11.00 am-  | Literature search           | Ms Deshna       |
|        |            |           | 12.00 pm   |                             |                 |
| 4.     | 28/08/2023 | Monday    | 12.00 pm-  | Literature search           | Dr. Anusha K    |
|        |            |           | 1.00 pm    |                             |                 |
| 5.     | 30/08/2023 | Wednesday | 12.00 pm-  | Referencing                 | Dr. Pooja N     |
|        |            |           | 1.00 pm    |                             |                 |
| 6.     | 02/09/2023 | Saturday  | 11.00 am-  | Reference management        | Mr. Vikram      |
|        |            |           | 12.00 pm   |                             |                 |
| 7.     | 04/09/2023 | Monday    | 12.00 pm-  | Report writing              | Dr. Rajashree K |
|        |            |           | 1.00 pm    |                             |                 |
| 8.     | 06/09/2023 | Wednesday | 12.00 pm-  | Synopsis writing            | Dr. Annapurna K |
|        |            |           | 1.00 pm    |                             |                 |
| 9.     | 09/09/2023 | Saturday  | 11.00 am-  | Dissertation writing- 1     | Dr. Fatima      |
|        |            |           | 12.00 pm   |                             |                 |
| 10.    | 11/09/2023 | Monday    | 12.00 pm-  | Dissertation writing- 1     | Dr. Nagaraj P   |
|        |            |           | 1.00 pm    |                             |                 |
| 11.    | 13/09/2023 | Wednesday | 12.00 pm-  | Manuscript writing          | Ms Shivani      |
|        |            |           | 1.00 pm    |                             |                 |
| 12.    | 16/09/2023 | Saturday  | 11.00 am-  | Grant writing               | Dr. Mubashir A  |
|        |            |           | 12.00 pm   |                             |                 |
| 13.    | 18/09/2023 | Monday    | 12.00 pm-  | Presentation and discussion | Dr. Ashwini N   |
|        |            |           | 1.00 pm    |                             |                 |
| 14.    | 20/09/2023 | Wednesday | 12.00 pm-  | Presentation and discussion | Dr. Mubashir A  |
| 4 -    | 22/00/2022 |           | 1.0 0 pm   |                             | )               |
| 15.    | 23/09/2023 | Saturday  | 11.00 am – | Concept paper               | Mrs. Kashamma   |
|        |            |           | 12.00pm    |                             |                 |
| 16.    | 25/09/2023 | Monday    | 12.00 pm-  | Post test                   | Dr. Ashwini N   |
|        |            |           | 1.00 pm    |                             |                 |