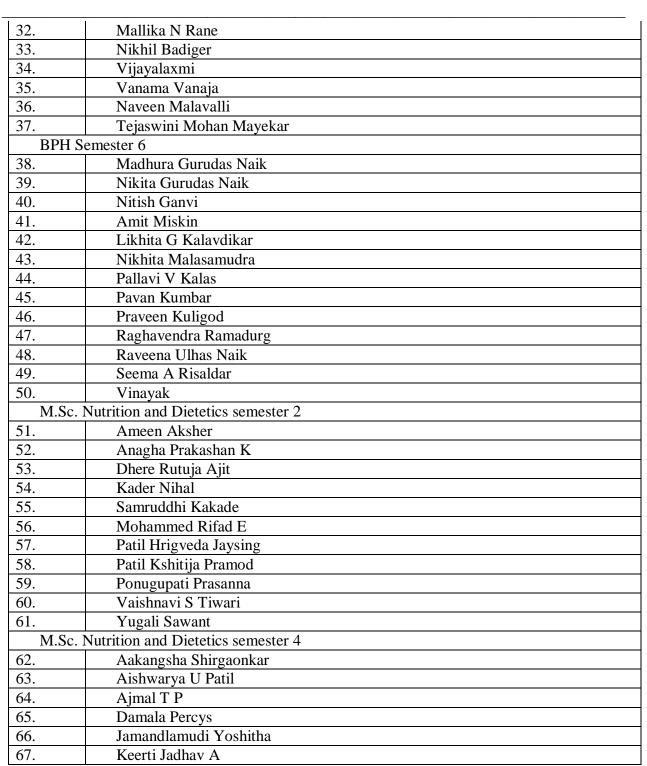

| 68.                                      | Masurkar Purva Yashwant            |  |  |
|------------------------------------------|------------------------------------|--|--|
| 69.                                      | Patil Anushri Amar                 |  |  |
| 70.                                      | Shifas Asharaf                     |  |  |
| 71.                                      | Snehal Majukar                     |  |  |
| 72.                                      | Vishnu M G                         |  |  |
| B.Sc. Nutrition and Dietetics semester 2 |                                    |  |  |
| 73.                                      | Aishwarya Madival                  |  |  |
| 74.                                      | Karande Pranjali                   |  |  |
| 75.                                      | Mariyam A Khan                     |  |  |
| 76.                                      | Laxmi Raju Jadinavar               |  |  |
| 77.                                      | Madhumati S Badanatti              |  |  |
| 78.                                      | Meher Mirajannavar                 |  |  |
| 79.                                      | Rajeshwari G Mullur                |  |  |
| 80.                                      | Reem Umar Mulla                    |  |  |
| 81.                                      | Shalesha G Chavan                  |  |  |
| 82.                                      | Srujana Mulagund                   |  |  |
| 83.                                      | Tanuja Sagar Shalgar               |  |  |
| B.Sc. N                                  | Nutrition and Dietetics semester 4 |  |  |
| 84.                                      | Aparna Sushil Kumar Singh          |  |  |
| 85.                                      | Qanita Sara                        |  |  |
| 86.                                      | Sakshi Rajendra Jadhav             |  |  |
| 87.                                      | Sneha Hukkeri                      |  |  |
| 88.                                      | Suhana Peerzade                    |  |  |
| 89.                                      | Uzama Tolgi                        |  |  |
| 90.                                      | Vijaygouri Uday Honagekar          |  |  |
| 91.                                      | Vinayak Narasingshetti             |  |  |
| 92.                                      | Kamaljeet Kour Gujral              |  |  |
| 93.                                      | Anushree                           |  |  |
| BPH Se                                   | BPH Semester 3                     |  |  |
| 94.                                      | Musratt Mahemudbeg Inamdar         |  |  |
|                                          |                                    |  |  |