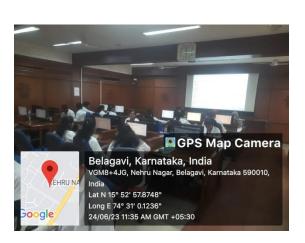

### Brief Report of Employability Capacity Enhancement Scheme on Computer Skills

Employability capability enhancement scheme on computer skills commenced from 07.06.2023 where the students of Public Health namely MPH 2<sup>nd</sup> semester, MSc Nutrition on 2<sup>nd</sup> Semester, MSc Nutrition 4<sup>th</sup> semester, BPH 2<sup>nd</sup>,3<sup>rd</sup>,4<sup>th</sup> and 6<sup>th</sup> semester and BSc Nutrition 2<sup>nd</sup> and 4<sup>th</sup> semester students were benefitted. The course was planned for weekly three hours for four weeks. The resource person for this workshop was Mr Sachin Vastrad, IT Department KAHER. This workshop was conducted by Dr Nagaraj Patil, Lecturer Department of Public Health, J.N.Medical College. Total 94 students enrolled for course.

Fax : 91-0831-2470759

List of students who attended the Employability Capability Enhancement Scheme on Computer skills held from Date 07.06.2023 in the Digital Library, KAHER J N Medical College, Belagavi.